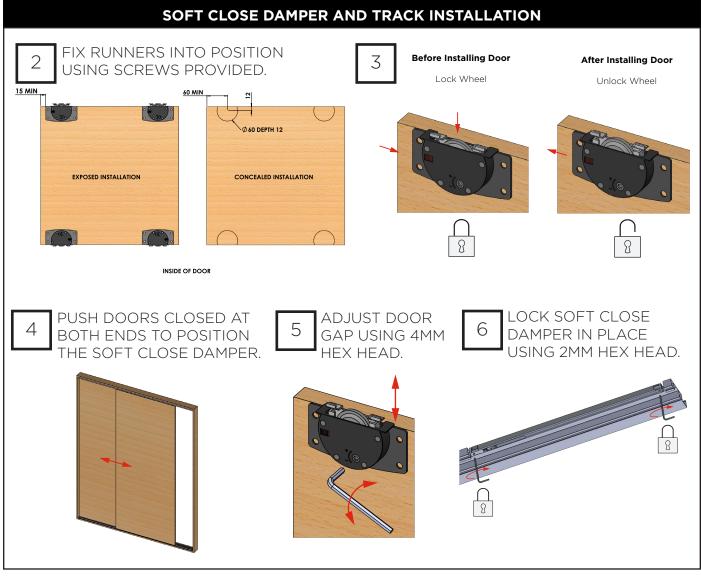

--|---------------|----------------|----------------|--------------|-----------------|
| Kit Short<br>Code          | Description         | (Ng)  | Runner | Soft Close<br>Damper | 16mm<br>Screw | 2mm<br>Hex Key | 4mm<br>Hex Key | Top<br>Track | Bottom<br>Track |
| SL18                       | 2 Door 1800mm Kit   | <50kg | 8      | 4                    | 32            | 1              | 1              | 1            | 1               |
| SL24                       | 3 Door 2400mm Kit   | <50kg | 12     | 4                    | 48            | 1              | 1              | 1            | 1               |
| SL01                       | Additional Door Kit | <50kg | 4      | 0                    | 16            | 0              | 0              | 0            | 0               |











## P C HENDERSON LTD

Co. Durham, DH6 5NG

#### **UK SALES**

Durham Road, Bowburn, t: +44 (0) 191 377 7345

e: sales@pchenderson.com e: sales@pchenderson.ie

w: www.pchenderson.com w: www.pchenderson.com w: export.pchenderson.com

#### **IRELAND SALES**

**t:** +353 (0)1 643 6816

#### **INTERNATIONAL SALES**

**t:** +44 (0) 191 377 7346

e: international@pchenderson.com Feb-24

780103 REV 03