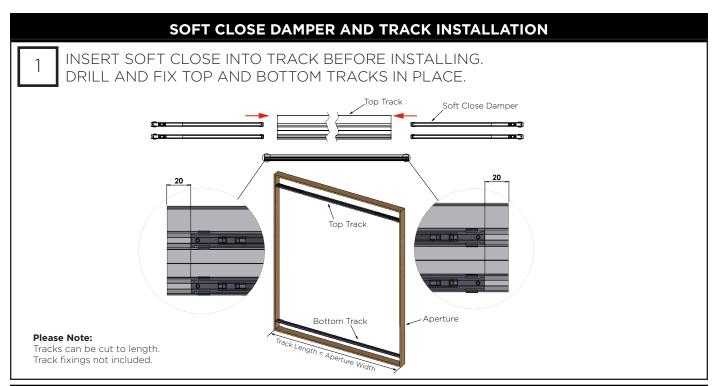

----|---------------|----------------|----------------|--------------|-----------------|
| Kit Short<br>Code          | Description         | (Ng)  | Runner | Soft Close<br>Damper | 16mm<br>Screw | 2mm<br>Hex Key | 4mm<br>Hex Key | Top<br>Track | Bottom<br>Track |
| SL18                       | 2 Door 1800mm Kit   | <50kg | 8      | 4                    | 32            | 1              | 1              | 1            | 1               |
| SL24                       | 3 Door 2400mm Kit   | <50kg | 12     | 4                    | 48            | 1              | 1              | 1            | 1               |
| SL01                       | Additional Door Kit | <50kg | 4      | 0                    | 16            | 0              | 0              | 0            | 0               |











## P C HENDERSON LTD

Co. Durham, DH6 5NG

#### **UK SALES**

Durham Road, Bowburn, t: +44 (0) 191 377 7345

e: sales@pchenderson.com e: sales@pchenderson.ie

w: www.pchenderson.com w: www.pchenderson.com w: export.pchenderson.com

#### **IRELAND SALES**

**t:** +353 (0)1 643 6816

#### **INTERNATIONAL SALES**

**t:** +44 (0) 191 377 7346

e: international@pchenderson.com Feb-24

780103 REV 03