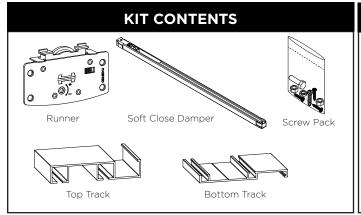

## FITTING INSTRUCTIONS

| KIT AND DOOR SPECIFICATION |                     |       |        |                      |               |                |                |              |                 |
|----------------------------|---------------------|-------|--------|----------------------|---------------|----------------|----------------|--------------|-----------------|
| Kit Short<br>Code          | Description         | (Ng)  | Runner | Soft Close<br>Damper | 16mm<br>Screw | 2mm<br>Hex Key | 4mm<br>Hex Key | Top<br>Track | Bottom<br>Track |
| SL18                       | 2 Door 1800mm Kit   | <50kg | 8      | 4                    | 32            | 1              | 1              | 1            | 1               |
| SL24                       | 3 Door 2400mm Kit   | <50kg | 12     | 4                    | 48            | 1              | 1              | 1            | 1               |
| SL01                       | Additional Door Kit | <50kg | 4      | 0                    | 16            | 0              | 0              | 0            | 0               |