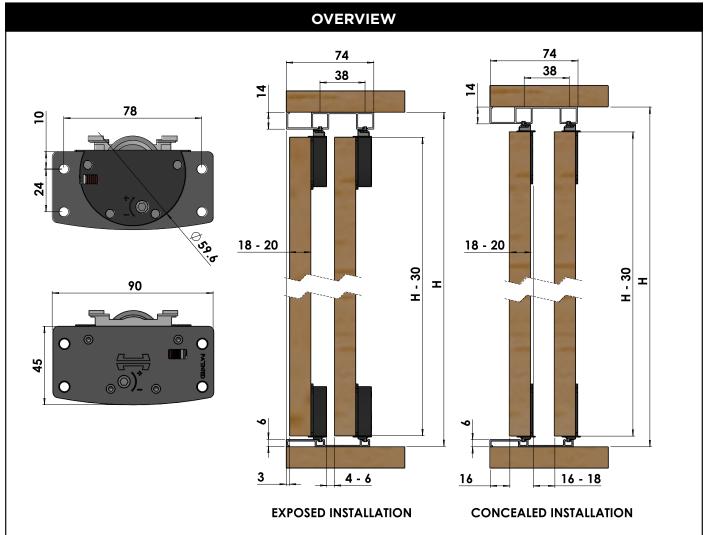

------|---------------|----------------|----------------|--------------|-----------------|
| Kit Short<br>Code          | Description         | (Ng)  | Runner | Soft Close<br>Damper | 16mm<br>Screw | 2mm<br>Hex Key | 4mm<br>Hex Key | Top<br>Track | Bottom<br>Track |
| SL18                       | 2 Door 1800mm Kit   | <50kg | 8      | 4                    | 32            | 1              | 1              | 1            | 1               |
| SL24                       | 3 Door 2400mm Kit   | <50kg | 12     | 4                    | 48            | 1              | 1              | 1            | 1               |
| SL01                       | Additional Door Kit | <50kg | 4      | 0                    | 16            | 0              | 0              | 0            | 0               |











## P C HENDERSON LTD

Co. Durham, DH6 5NG

#### **UK SALES**

Durham Road, Bowburn, t: +44 (0) 191 377 7345

e: sales@pchenderson.com e: sales@pchenderson.ie

w: www.pchenderson.com w: www.pchenderson.com w: export.pchenderson.com

#### **IRELAND SALES**

**t:** +353 (0)1 643 6816

#### **INTERNATIONAL SALES**

**t:** +44 (0) 191 377 7346

e: international@pchenderson.com Feb-24

780103 REV 03